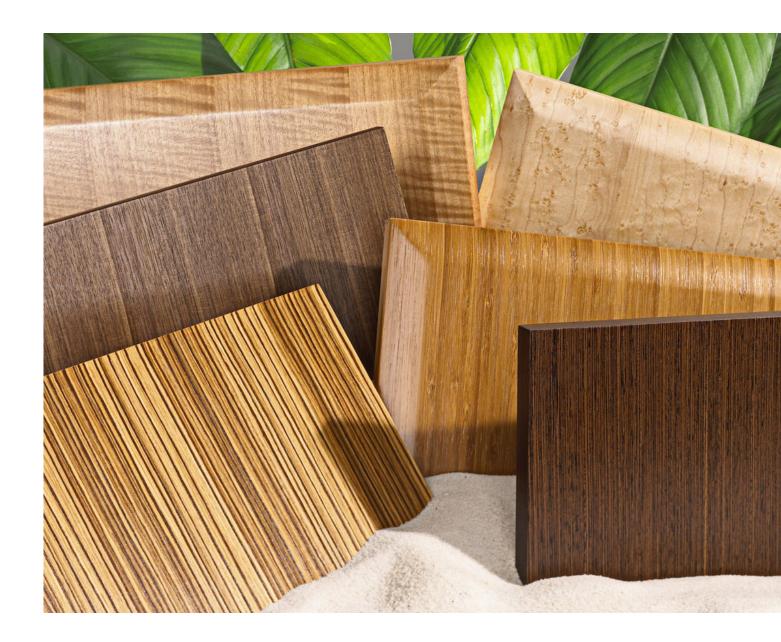

## Latest And Popular Modern Los Angeles Kitchen Remodeling Cabinet Materials

Posted on Aug 26, Posted by GH Category Los Angeles

Bamboo, Lyptus or Veneer Wenge, Zebrawood & Rosewood are the latest materials that are look great for your kitchen remodel and are also renewable materials. Which one do you like if you were to redo your kitchen cabinets?